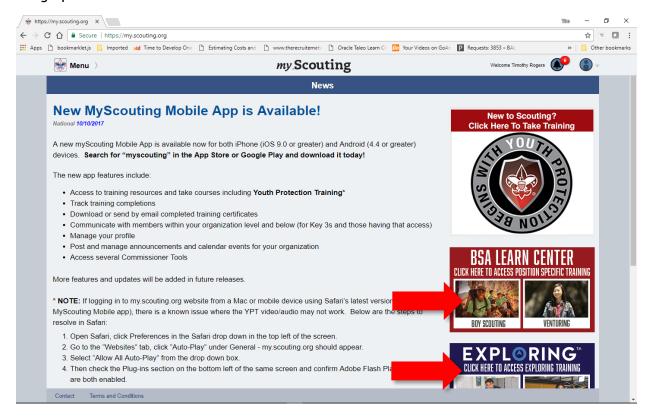

## **ACCESSING ONLINE TRAINING**

- Go to <a href="http://my.scouting.org">http://my.scouting.org</a> (Recommended Browsers are Google Chrome for the PC or Safari for the MAC).
- 2. Enter your login name and password.
- 3. On the Opening page of my.scouting.org, click on the BSA Learn Center or Exploring graphic.