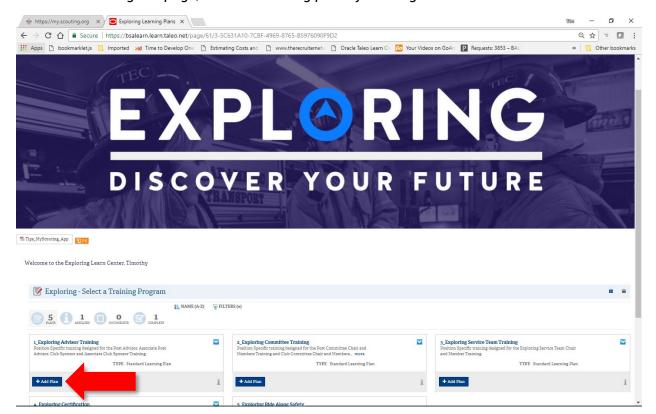

8. From the Program page, select a learning plan by clicking on the +Add Plan button.

9. The +Add Plan button will disappear and click on the **Learning Plan** to view the courses associated with the Learning Plan.