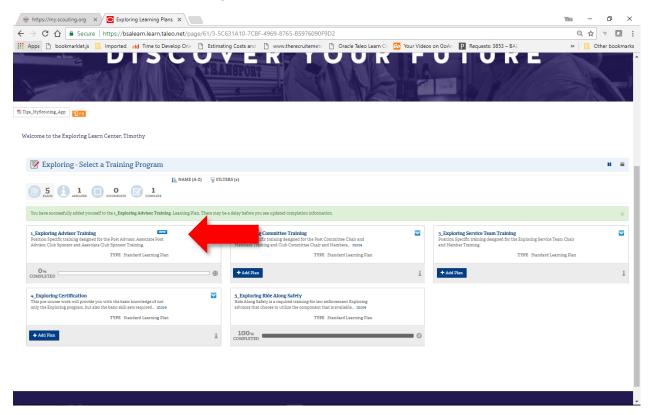

8. From the Program page, select a learning plan by clicking on the +Add Plan button.

9. The +Add Plan button will disappear and click on the **Learning Plan** to view the courses associated with the Learning Plan.

10. Follow steps 5 -6 to launch your training courses for the selected Learning Plan.