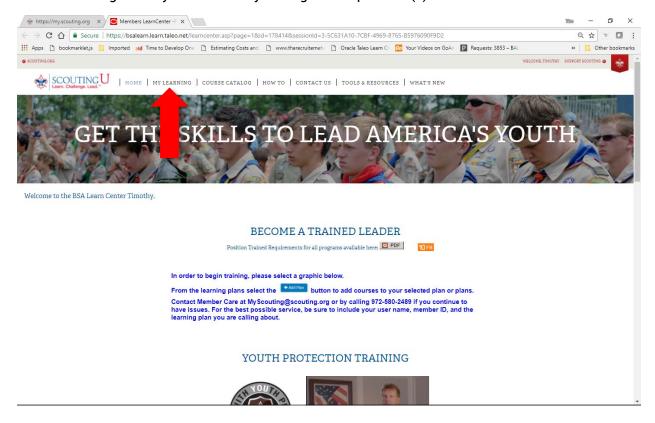

4. From the Learn Center Home Page, select the **My Learning tab** to access any Learning Plans assigned to you based on your registered position(s).

5. Click on a Learning Plan to view the courses associated with the Learning Plan.