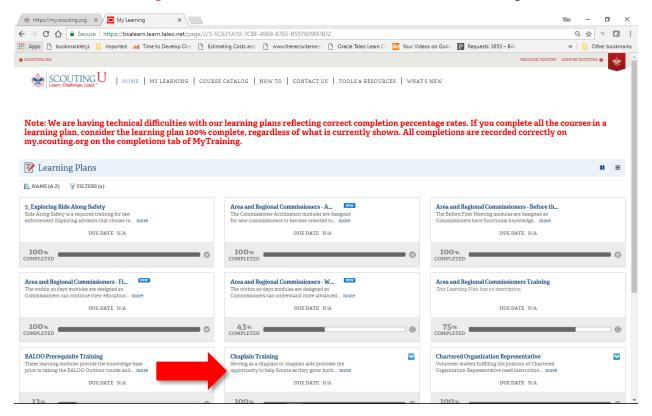

4. From the Learn Center Home Page, select the **My Learning tab** to access any Learning Plans assigned to you based on your registered position(s).

5. Click on a Learning Plan to view the courses associated with the Learning Plan.

6. Click on the **Launch Course** button to launch one of the course associated with the Learning Plan.

To complete a learning plan you must complete all courses associated with the Learning Plan.

7. To add an unassigned Learning Plan, select a program such as Exploring.