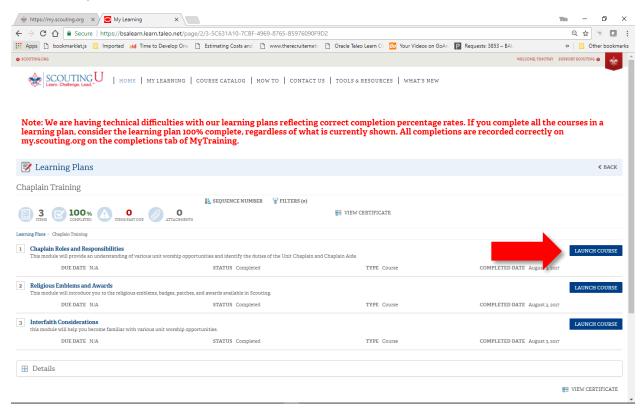

6. Click on the **Launch Course** button to launch one of the course associated with the Learning Plan.

To complete a learning plan you must complete all courses associated with the Learning Plan.

7. To add an unassigned Learning Plan, select a program such as Exploring.