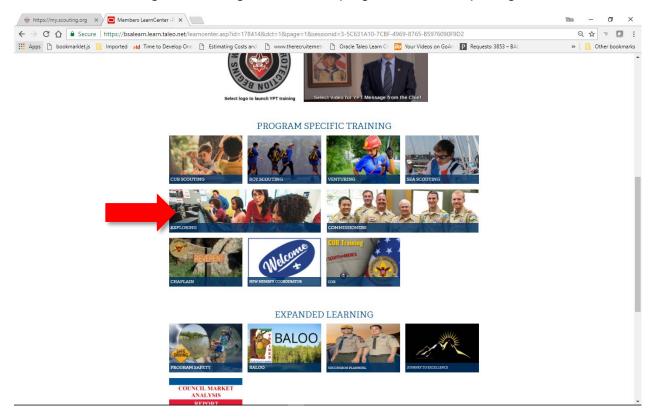

6. Click on the **Launch Course** button to launch one of the course associated with the Learning Plan.

To complete a learning plan you must complete all courses associated with the Learning Plan.

7. To add an unassigned Learning Plan, select a program such as Exploring.