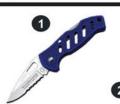

## Level 2 - Sell \$75

- 1 Single Blade Knife
- 2 Silicone Wristband w/ BSA® Branding
- 3 Compass Thermometer w/ Clip