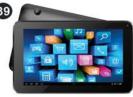

## Level 12 - Sell \$2,750

- 38 Eureka Tetragon 3 Tent
- 39 7" Tablet 8GB
- 40 LEGO Star Wars Imperial Assault Carrier
- 41 \$125 Walmart Gift Card