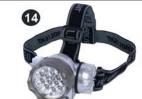

#### Level 6 - Sell \$375

- 14 Headlamp w/ 16 LED Lights
- 15 HEXBUG Aquabot Zombie
- 16 Large Brass & Rosewood Knife w/ Case and BSA® Branding
- 17 Grab Bag E