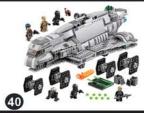

## Level 12 - Sell \$2,750

- 38 Eureka Tetragon 3 Tent
- 39 7" Tablet 8GB
- 40 LEGO Star Wars Imperial Assault Carrier
- 41 \$125 Walmart Gift Card