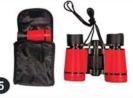

## Level 3 - Sell \$125

- 4 Glow in the Dark Flashlight
- 5 4x30 Binoculars
- 6 Lazer Finger Flashlights