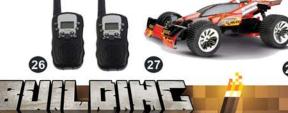

#### Level 9 - Sell \$1,100

- 26 Walkie Talkie Set
- 27 Carrera R/C Car Fire Racer
- 28 Playmobil Red Serpent Pirate Ship
- 29 \$40 Walmart Gift Card

Descriptions of Prizes Available at www.boyscouts-gcc.com