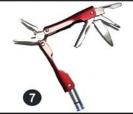

#### Level 4 - Sell \$175

- 7 Small Multi-Tool w/ Light & Case
- 8 Lensatic Compass with Case
- 9 7" Rocket Launcher