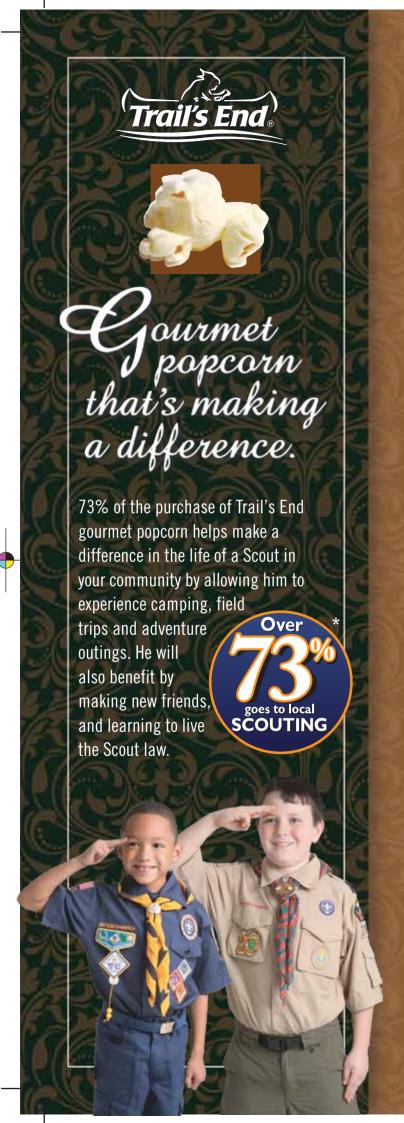

\*Across the entire Trail's End® product line, an average of 73% goes to local Scouting.

All products, except Microwave Popcorn (which contains milk ingredients only), are produced in a plant that manufactures and handles products with peanuts, tree nuts, wheat, soy, milk and egg ingredients.