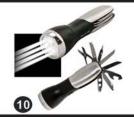

#### Level 4 - Sell \$175

- 7 Small Multi-Tool w/ Light & Case
- 8 Lensatic Compass with Case
- 9 7" Rocket Launcher