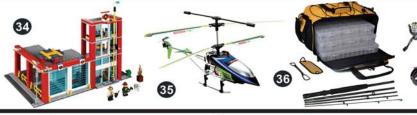

## Level 11 - Sell \$2,000

- 34 LEGO City Fire Station
- 35 Carrera Helicopter Green Vecto
- 36 Elite Fly/Spin Fishing Travel Set
- 37 \$90 Walmart Gift Card