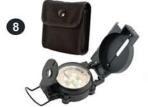

#### Level 4 - Sell \$175

- 7 Small Multi-Tool w/ Light & Case
- 8 Lensatic Compass with Case
- 9 7" Rocket Launcher