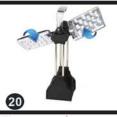

#### Level 7 - Sell \$575

- 18 LEGO Technic Record Breaker
- 19 4" Drone
- 20 Lantern w/ 360 degree Rotation
- 21 Grab Bag F