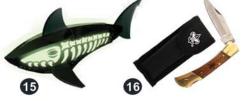

#### Level 6 - Sell \$375

- 14 Headlamp w/ 16 LED Lights
- 15 HEXBUG Aquabot Zombie
- 16 Large Brass & Rosewood Knife w/ Case and BSA® Branding
- 17 Grab Bag E