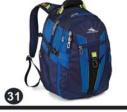

## Level 10 - Sell \$1,650

- 30 LEGO Star Wars Death Star Final Dual
- 31 High Sierra Day Pack
- 32 My Robot Time Sensing
- 33 \$75 Walmart Gift Card