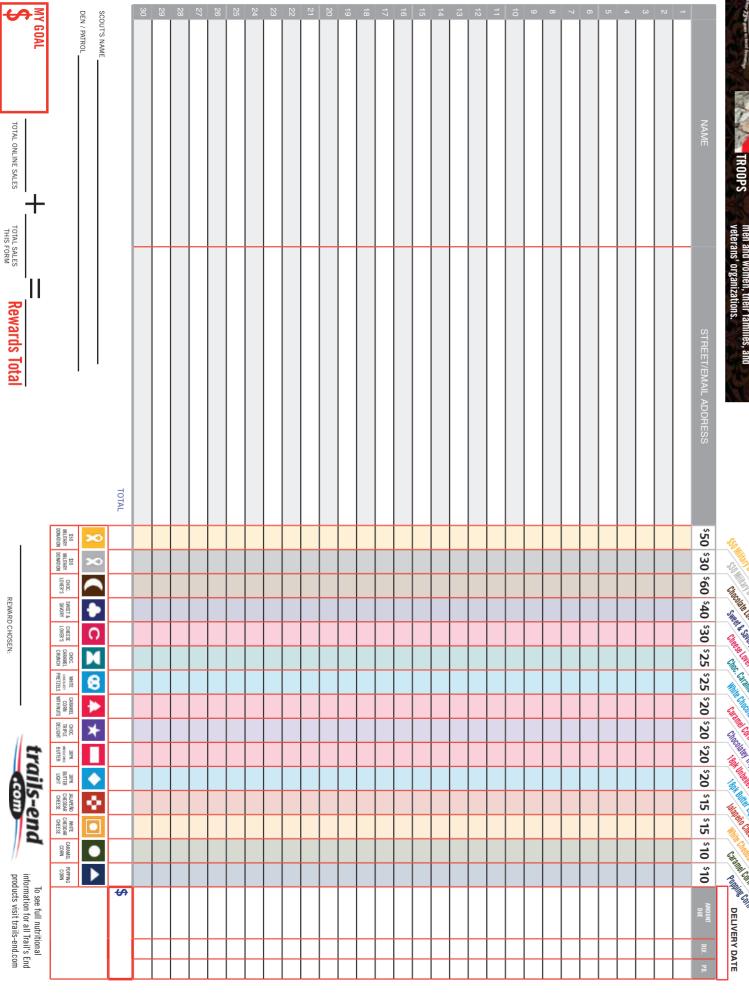

# Chocolatev Caramel Crunch

Sweet crunchy caramel corn in a creamy chocolatey coating.

Over \$14.00

Chocolatev

Over \$7.00

\$10

Classic

Corn

\$20

**Triple** 

Delight™

# White Chocolatev **Pretzels**

\$15 \$11.00

Jalapeño

Cheddar

Cheese

The perfect blend of crispy pretzels wrapped in creamy white chocolatey goodness.

Crispy cheese popcorn with a spicy punch of

# **Premium Caramel Corn** with Almonds. Cashews

& Pecans

A delectable gourmet caramel treat loaded with almonds, cashews and pecans.

\$15 \$11.00

# White Cheddar Cheese Corn

The perfect combination of light, crispy

# **Sweet & Savory**

- Butter Toffee 2007.
- White Cheddar Cheese Corn 502.
- Chocolatey Triple Delight<sup>™</sup> 13.5oz.

Over **\$27.00** to local Scouting

Over **\$20.00** 

\$30

to local Scouting

Comes in a gift box

**Cheese Lover's** 

• White Cheddar Cheese Corn 5.250z.

White Cheddar Cheese Corn 5.25oz.

Jalapeño Cheddar Cheese 5.25oz.

COLLECTION

18-Pack

Caramel

A traditional favorite. Our Classic Caramel Corn is full of rich caramel flavor.

**Popping** Corn

Trail's End's plain kernels for those who like to make popcorn from scratch.

18-Pack