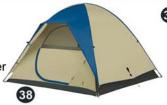

## Level 12 - Sell \$2,750

- 38 Eureka Tetragon 3 Tent
- 39 7" Tablet 8GB
- 40 LEGO Star Wars Imperial Assault Carrier
- 41 \$125 Walmart Gift Card