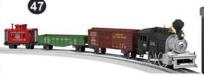

#### Level 14 - Sell \$4,000

- 46 Playmobil Royal Lion Knights Castle
- 47 Lionel Junction Union Pacific Steam LionChief Set
- 48 10" Tablet -
- 49 \$200 Walmart Gift Card