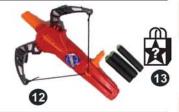

## Level 5 - Sell \$275

- 10 Multi-Tool Flashlight
- 11 Light Up Football
- 12 Mini Crossbow w/ 3 Darts
- 13 Grab Bag D