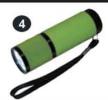

#### Level 6 - Sell \$375

- 14 Headlamp w/ 16 LED Lights
- 15 HEXBUG Aquabot Zombie
- 16 Large Brass & Rosewood Knife w/ Case and BSA® Branding
- 17 Grab Bag E